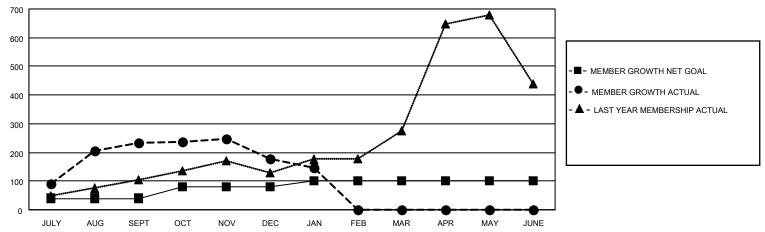

## GOALS AND ACTUAL MEMBERS CUMULATIVE

| DROPPED CLUBS: 1 |     | 42 CLUBS OF 94 ADDED 1 OR<br>MORE NEW MEMBERS | GENDER DISTRIBUTION                   |                |  |
|------------------|-----|-----------------------------------------------|---------------------------------------|----------------|--|
|                  |     | MORE NEW MEMBERS                              | MALE                                  | 2,079 (66.87%) |  |
|                  |     |                                               | FEMALE 1,030 (33.13%)                 |                |  |
| DROPPED MEMBERS  |     |                                               | NON BINARY                            | 0 (0.00%)      |  |
|                  |     |                                               | PREFER NOT TO ANSWER                  | 0 (0.00%)      |  |
| DECEASED         | 8   |                                               |                                       |                |  |
| CLUB CANCELLED   | 46  | CLICK HERE FOR CUMULATIVE                     | TOTAL FAMILY UNIT MEMBERS             | 2,262          |  |
| OTHER            | 143 | MEMBERSHIP DATA                               |                                       |                |  |
| TOTAL 197        |     |                                               | FAMILY MEMBERS PAYING HALF DUES 1,445 |                |  |
|                  |     |                                               |                                       |                |  |