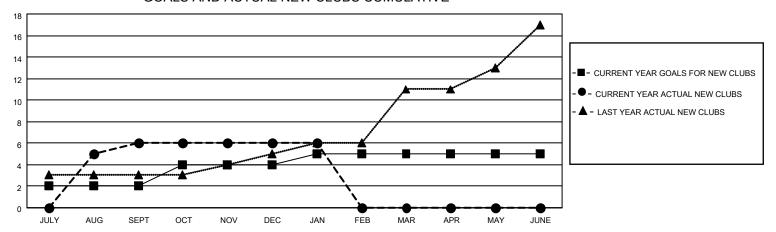

| 6         | 0             | JULY/AUG/SEPT         | 40                     | 337                     | 65                                                 |
| OCT/NOV/DEC           | 2             | 0         | 1             | OCT/NOV/DEC           | 40                     | 33                      | 86                                                 |
| JAN/FEB/MAR           | 1             | 0         | 0             | JAN/FEB/MAR           | 20                     | 15                      | 46                                                 |
| APR/MAY/JUNE          | 0             | 0         | 0             | APR/MAY/JUNE          | 0                      | 0                       | 0                                                  |

## GOALS AND ACTUAL NEW CLUBS CUMULATIVE



## GOALS AND ACTUAL MEMBERS CUMULATIVE



| DROPPED CLUBS: 1 |     | 42 CLUBS OF 94 ADDED 1 OR<br>MORE NEW MEMBERS | GENDER DISTRIBUTION                   |                |  |
|------------------|-----|-----------------------------------------------|---------------------------------------|----------------|--|
|                  |     | MORE NEW MEMBERS                              | MALE                                  | 2,079 (66.87%) |  |
|                  |     |                                               | FEMALE 1,030 (33.13%)                 |                |  |
| DROPPED MEMBERS  |     |                                               | NON BINARY                            | 0 (0.00%)      |  |
|                  |     |                                               | PREFER